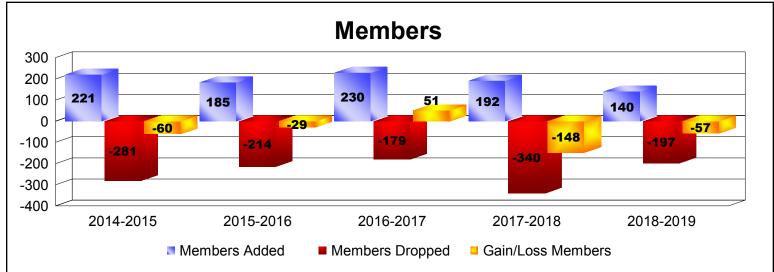

District 4 C5

As of June 2019 Cumulative

| Year      | New<br>Clubs | Dropped<br>Clubs | Gain/<br>Loss<br>Clubs | New<br>Members | Charter<br>Members | Reinstate<br>Members | Transfer<br>Members | Total<br>Member<br>Added | Total<br>Members<br>Dropped | Gain/<br>Loss<br>Members |
|-----------|--------------|------------------|------------------------|----------------|--------------------|----------------------|---------------------|--------------------------|-----------------------------|--------------------------|
| 2014-2015 | 2            | -2               | 0                      | 153            | 45                 | 10                   | 13                  | 221                      | -281                        | -60                      |
| 2015-2016 | 0            | -2               | -2                     | 140            | 24                 | 9                    | 12                  | 185                      | -214                        | -29                      |
| 2016-2017 | 2            | -2               | 0                      | 154            | 58                 | 6                    | 12                  | 230                      | -179                        | 51                       |
| 2017-2018 | 1            | -2               | -1                     | 123            | 43                 | 17                   | 9                   | 192                      | -340                        | -148                     |
| 2018-2019 | 0            | -1               | -1                     | 110            | 0                  | 21                   | 9                   | 140                      | -197                        | -57                      |
| Average   | 1            | -2               | -1                     | 136            | 34                 | 13                   | 11                  | 194                      | -242                        | -49                      |