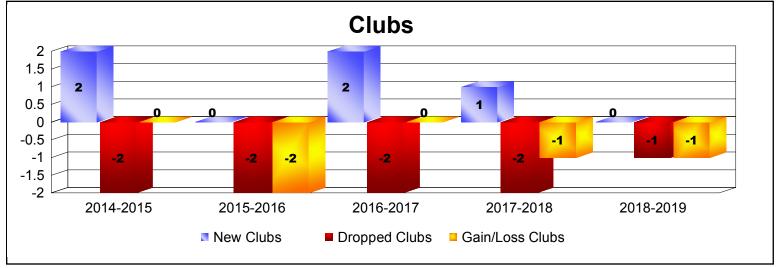

District 4 C5

As of June 2019 Cumulative

| Year      | New<br>Clubs | Dropped<br>Clubs | Gain/<br>Loss<br>Clubs | New<br>Members | Charter<br>Members | Reinstate<br>Members | Transfer<br>Members | Total<br>Member<br>Added | Total<br>Members<br>Dropped | Gain/<br>Loss<br>Members |
|-----------|--------------|------------------|------------------------|----------------|--------------------|----------------------|---------------------|--------------------------|-----------------------------|--------------------------|
| 2014-2015 | 2            | -2               | 0                      | 153            | 45                 | 10                   | 13                  | 221                      | -281                        | -60                      |
| 2015-2016 | 0            | -2               | -2                     | 140            | 24                 | 9                    | 12                  | 185                      | -214                        | -29                      |
| 2016-2017 | 2            | -2               | 0                      | 154            | 58                 | 6                    | 12                  | 230                      | -179                        | 51                       |
| 2017-2018 | 1            | -2               | -1                     | 123            | 43                 | 17                   | 9                   | 192                      | -340                        | -148                     |
| 2018-2019 | 0            | -1               | -1                     | 110            | 0                  | 21                   | 9                   | 140                      | -197                        | -57                      |
| Average   | 1            | -2               | -1                     | 136            | 34                 | 13                   | 11                  | 194                      | -242                        | -49                      |